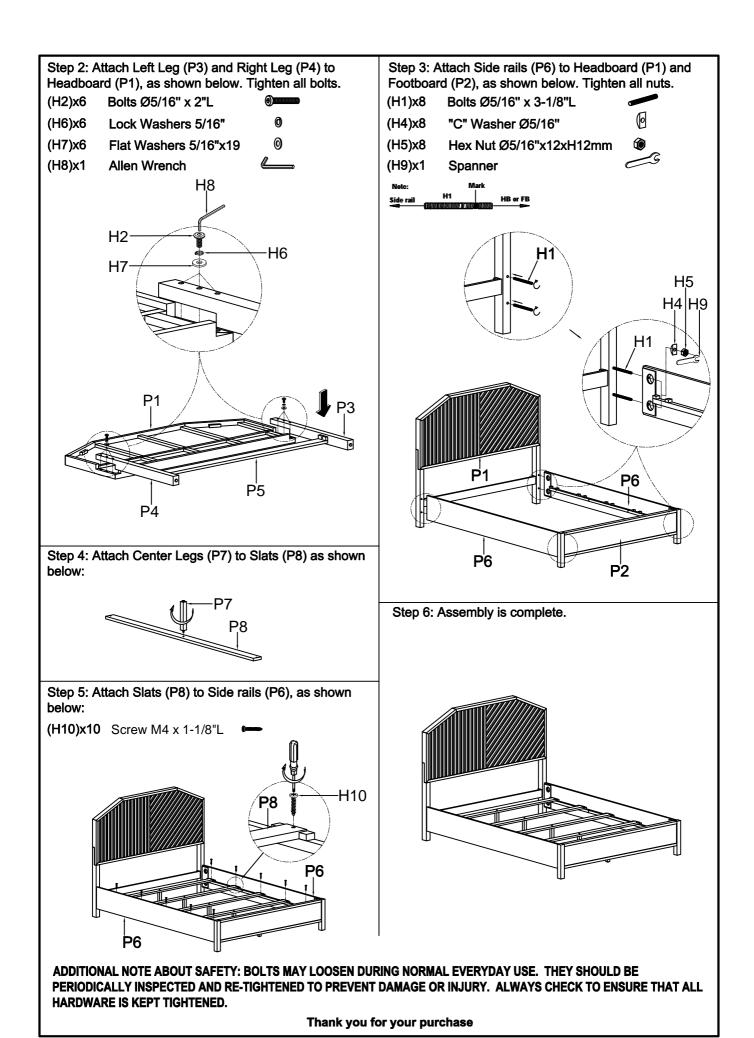

# **Assembly Procedures:**

Step 1: Assemble the bed on a flat, soft surface such as a carpet or cloth to prevent scratching the finish. Attach Left Leg (P3) and Right Leg (P4) to Stretcher (P5) as shown below: